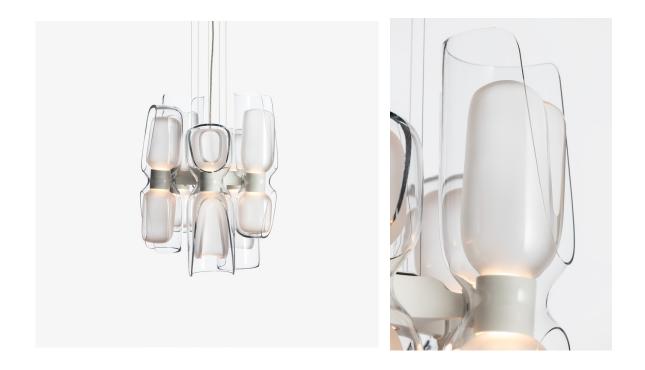

#### DESIGNER: Zaha Hadid YEAR OF DESIGN: 2017

Composed of fifteen glass pieces arranged in one intriguing ensemble, Eve is a chandelier that combines traditional glassmaking techniques with parametric design. Informed by Hadid's renowned design language, the composition is fluid and organic, accentuating differences between clear and opaque elements. Suspended at varying heights, the glass bodies gracefully float in space and create an impressive play of light and shadow. Its sculptural qualities, notable in daylight, open to new dimensions in the evening.