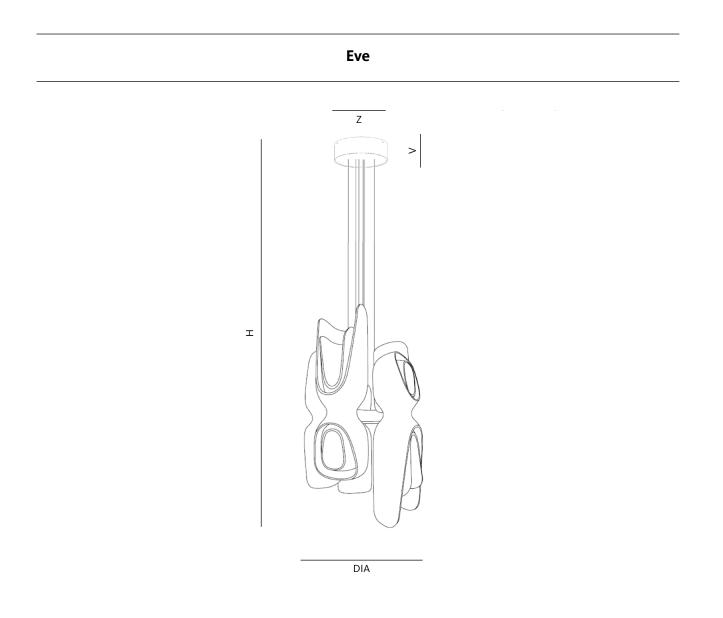

# TECHNICAL DRAWING

| Name | Dia (mm/inch) | H/W (mm/inch)                   | Z (mm/inch) | V (mm/inch) |
|------|---------------|---------------------------------|-------------|-------------|
| Eve  | 530/21"       | 720/28¾" × OH<br>max 3000/118⅓" | 273/10¾"    | 85/3¾"      |